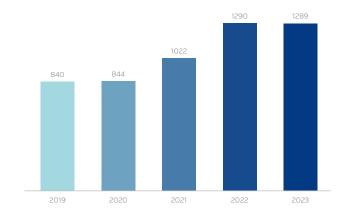

# **Staff Development**

**Personnel increase of more than 50 percent** over the last five years.