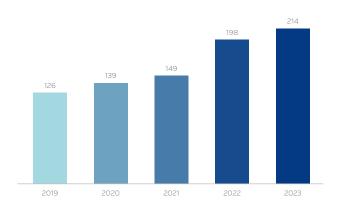

# **Net Sales** (in millions of €)

Over the last years, net sales were **growing stronger** than the market.